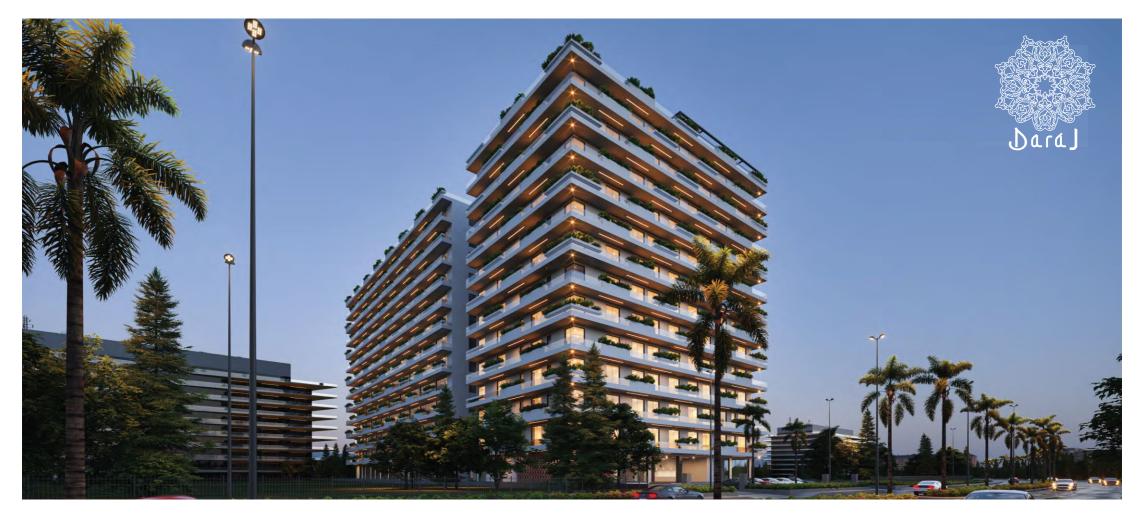

Daraaj Tower brings a series of luxurious living options, ranging from the studio apartment to penthouses, 450 apartments in total, all of which individually equipped with the mind-numbing views, whether it be the infinity view of the main Srinagar Highway or the deluxe views of the vicinity and the spectacular views of the Margalla Hills. An artistically crafted 14-storey contemporary structure, stocked with a significant green-print and a thorough natural ventilation, strategically enjoys the proximity of a worthy cricket stadium, modern school, extravagant parks, commercial hub, an immediate access to the major national arterial roads, the M-1, M-2 CPEC inter change& the Srinagar Highway, and more.