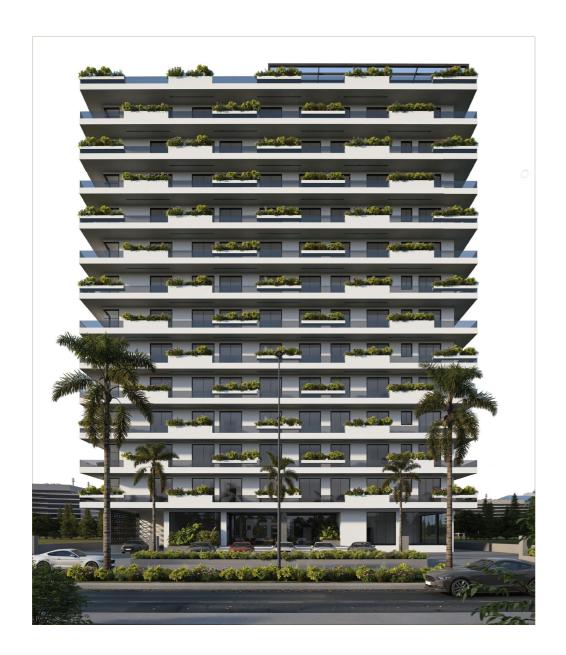

Daraaj Tower brings a series of luxurious living options, ranging from the studio apartment to penthouses, 450 apartments in total, all of which individually equipped with the mind-numbing views, whether it be the infinity view of the main Srinagar Highway or the deluxe views of the vicinity and the spectacular views of the Margalla Hills. An artistically crafted 14-storey contemporary structure, stocked with a significant green-print and a thorough natural ventilation, strategically enjoys the proximity of a worthy cricket stadium, modern school, extravagant parks, commercial hub, an immediate access to the major national arterial roads, the M-1, M-2 CPEC inter change& the Srinagar Highway, and more.