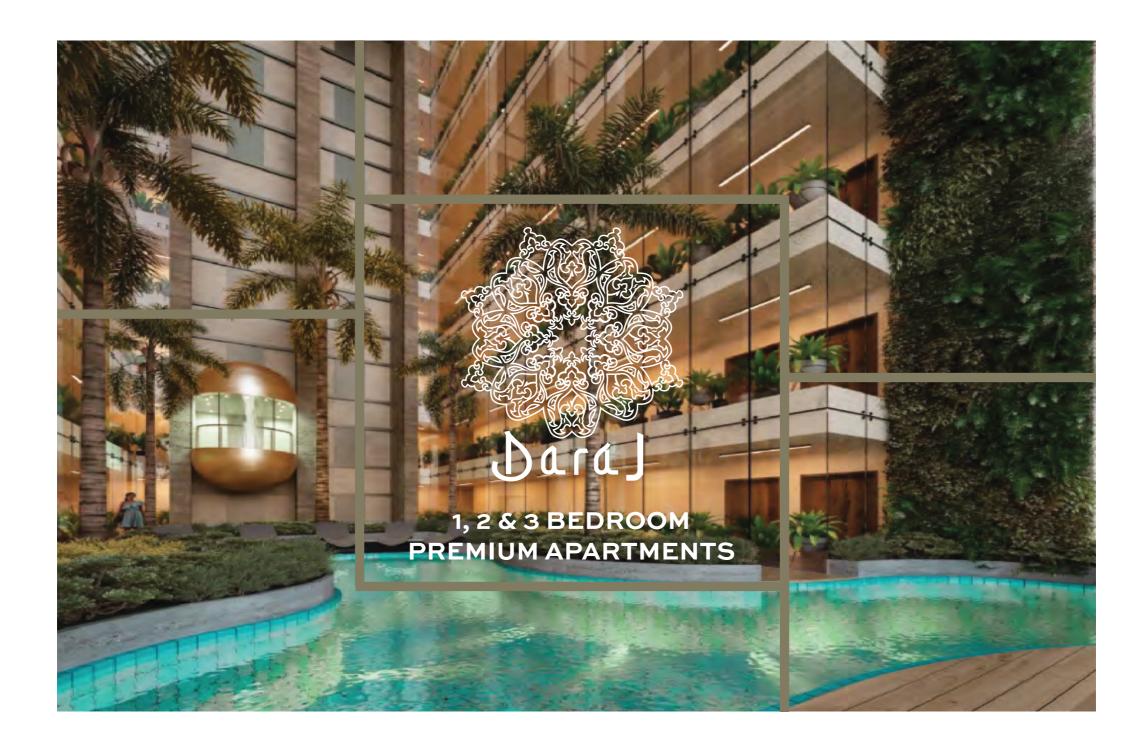

Daraaj Tower brings a series of luxurious living options, ranging from the studio apartment to penthouses, 450 apartments in total, all of which individually equipped with the mind-numbing views, whether it be the infinity view of the main Srinagar Highway or the deluxe views of the vicinity and the spectacular views of the Margalla Hills. An artistically crafted 14-storey contemporary structure, stocked with a significant green-print and a thorough natural ventilation, strategically enjoys the proximity of a worthy cricket stadium, modern school, extravagant parks, commercial hub, an immediate access to the major national arterial roads, the M-1, M-2 CPEC inter change& the Srinagar Highway, and more.

# Enjoy Dream Living at Daraaj

Soak up the sun by the pool, break a sweat at the gym or unwind with the serenity of the grill barbecue at the panoramic rooftop. With an inclusive community centre and a library, you can precisely attend to both social and intellectual facets of your comfortable living.