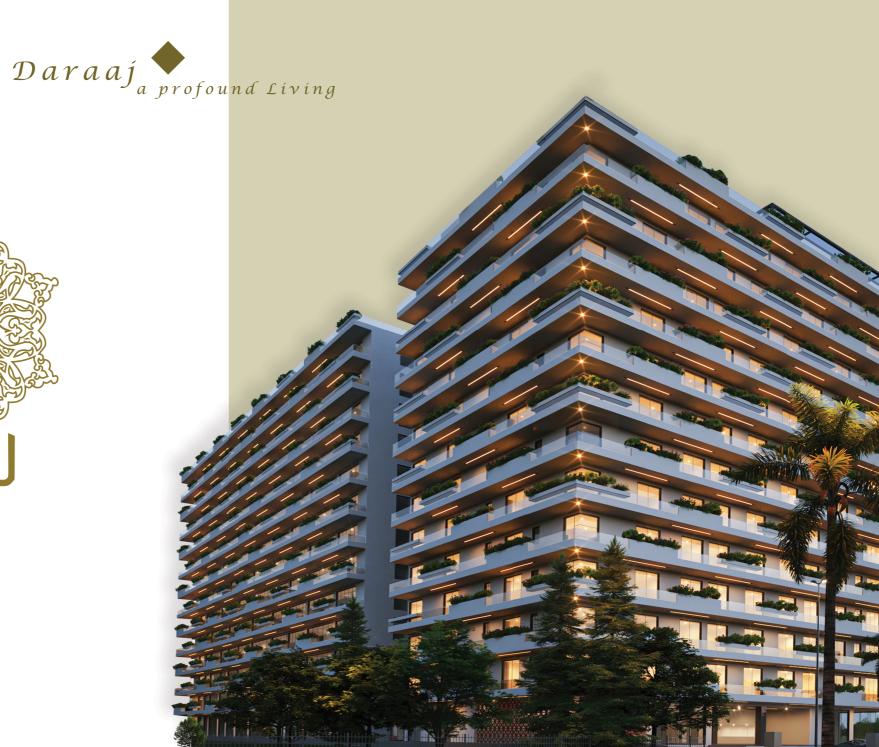

Daraaj Tower brings a series of luxurious living options, ranging from the studio apartment to penthouses, 450 apartments in total, all of which individually equipped with the mind-numbing views, whether it be the infinity view of the main Srinagar Highway or the deluxe views of the vicinity and the spectacular views of the Margalla Hills. An artistically crafted 14-storey contemporary structure, stocked with a significant green-print and a thorough natural ventilation, strategically enjoys the proximity of a worthy cricket stadium, modern school, extravagant parks, commercial hub, an immediate access to the major national arterial roads, the M-1, M-2 CPEC inter change& the Srinagar Highway, and more.