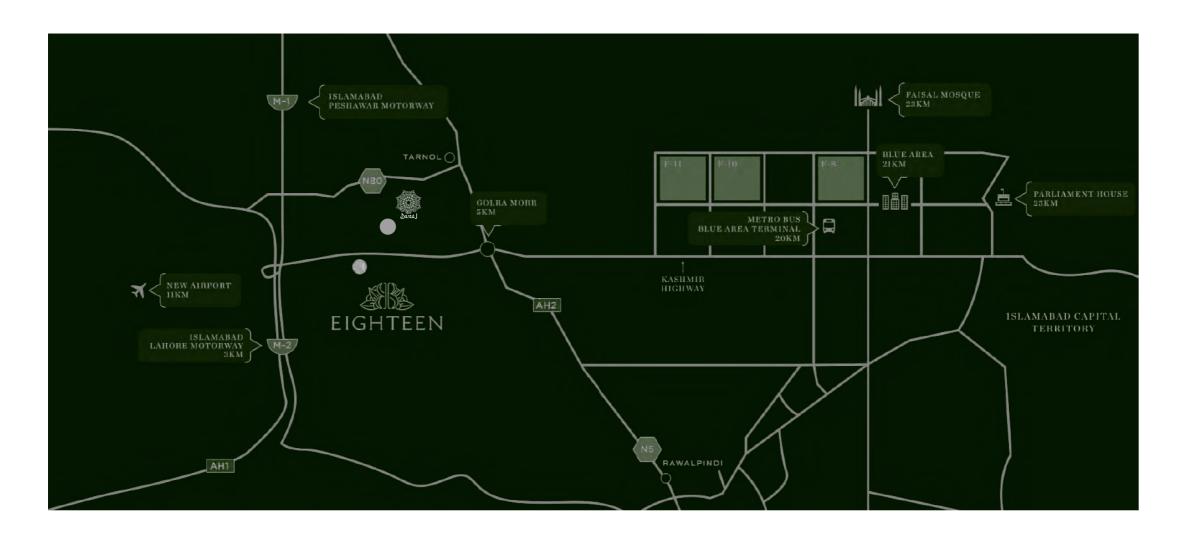

Daraaj Tower brings a series of luxurious living options, ranging from the studio apartment to penthouses, 450 apartments in total, all of which individually equipped with the mind-numbing views, whether it be the infinity view of the main Srinagar Highway or the deluxe views of the vicinity and the spectacular views of the Margalla Hills. An artistically crafted 14-storey contemporary structure, stocked with a significant green-print and a thorough natural ventilation, strategically enjoys the proximity of a worthy cricket stadium, modern school, extravagant parks, commercial hub, an immediate access to the major national arterial roads, the M-1, M-2 CPEC inter change& the Srinagar Highway, and more.

# FAISAL EXCLUSIVE LIFESTYLE

Faisal Town is a strategically located community with a ready access to M-1, M-2, CPEC inter change & Srinagar Highway, GT Road, and the Islamabad International Airport. Ranging from extraordinarily wide streets to a significantly dedicated greenbelt, sophisticated waste disposal and a systemic set of medical and leisure faculties, and an adequate storage of underground water, uninterrupted supply of gas and electricity, Faisal Town is a dream place for an ultra-modern living.

Faisal Town lies within close proximity to the Islamabad International Airport, main Srinagar Highway, M-1, M-2, CPEC and the GT Road, enabling all your favourite intra- and inter-city landmarks easily accessible, notwithstanding the readily accessible sports faculties for a healthy living, and a grand mosque to perfectly appease your religious inclinations.