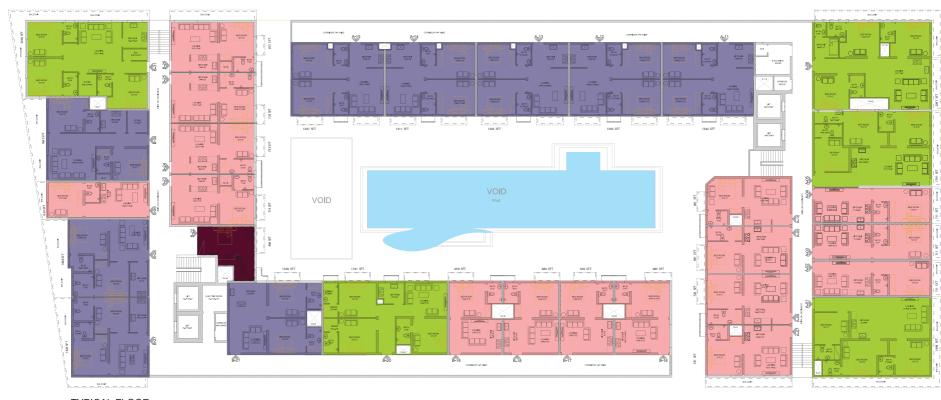

Community Center

Gym / Fitness Room

Community Park

TYPICAL FLOOR

DARAAJ FLOOR PLAN