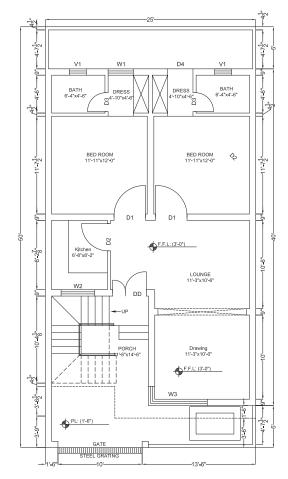

change providing the beauty and location of B-17.

Emarat offers Double Story Luxury "Ashyaana Villas" in Block-F MPCHS B-17 Islamabad. This project is an insight into the Interior Designing, architecture, vision, and professional maturity of Emarat.



### **DISTINCTIONS OF B-17**



- Multi Lake
- Educational Zones
- Economic Zones
- Safari Park
- Modern Gym
- Health Zones
- 24 hour Security



### OUR EXPERTISE



- Professional Team
- Attractive Interior
- Unique design
- Imported Fittings
- Maximum Covered Area
- Skillful Labour
- Experienced Architects
- Structure Consultant
- Attractive Interior

# **INTERIOR**

## **EMARAT VILLAS**

Double unit House Plans

# **Ground Floor**



# **INTERIOR**

## **EMARAT VILLAS**

### Double unit House Plans

# First Floor



# **FLOOR PLAN**





GROUND FLOOR PLAN



www.emaratdevelopers.com





# PAYMENT PLAN

| BOOKING        | DOWN PAYMENT   | MONTHLY INSTALEMENT | POSSESSION     | TOTAL AMOUNT    |
|----------------|----------------|---------------------|----------------|-----------------|
| 10%            | 15%            | 60%                 | 15%            | 100%            |
| 1,000,000/ PKR | 1,575,000/ PKR | 210,000/ PKR        | 1,575,000/ PKR | 10,500,000/ PKR |

#### NOTE

10% Extra Charges on Corner villa 5% Discount on Lum Sum Payment EMARAT VILLAS

For Booking and Details +92 (0) 51-2347064,67 +92 (0) 51-2120227-28