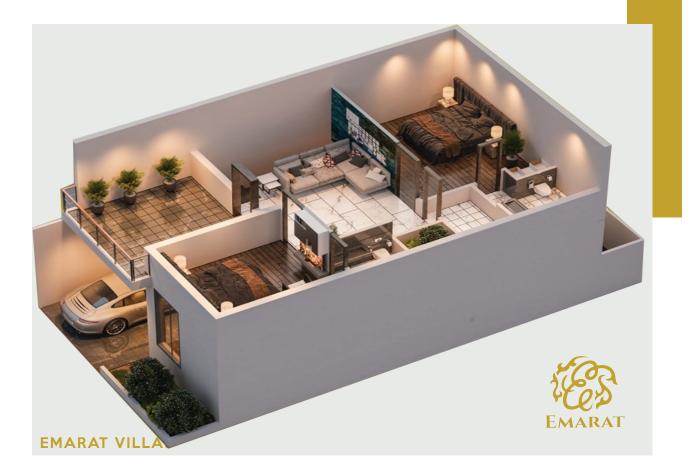

## **EMARAT VILLAS**

#### **EMARAT VILLAS**

Built exquisitely on unique architectural style these Villas presents the view of Margalla Hills, in addition they are located in palm of motorway interchange providing the beauty and location of B-17.

Emarat offers Double Story Luxury "Ashyaana Villas" in Block-F MPCHS B-17 Islamabad. This project is an insight into the Interior Designing, architecture, vision, and professional maturity of Emarat.