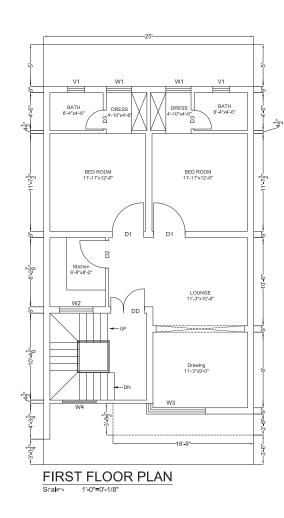

erchange providing the beauty and location of B-17.

Emarat offers Double Story Luxury "Ashyaana Villas" in Block-F MPCHS B-17 Islamabad. This project is an insight into the Interior Designing, architecture, vision, and professional maturity of Emarat.



### **DISTINCTIONS OF B-17**



- Multi Lake
- Educational Zones
- Economic Zones
- Safari Park
- Modern Gym
- Health Zones
- 24 hour Security



### OUR EXPERTISE



- Professional Team
- Attractive Interior
- Unique design
- Imported Fittings
- Maximum Covered Area
- Skillful Labour
- Experienced Architects
- Structure Consultant
- Attractive Interior

# **INTERIOR**

## **EMARAT VILLAS**

Double unit House Plans

# **Ground Floor**



# **INTERIOR**

## **EMARAT VILLAS**

### Double unit House Plans

# First Floor



# **FLOOR PLAN**





GROUND FLOOR PLAN



www.emaratdevelopers.com





# PAYMENT PLAN

| BOOKING        | DOWN PAYMENT   | MONTHLY INSTALEMENT | POSSESSION     | TOTAL AMOUNT    |
|----------------|----------------|---------------------|----------------|-----------------|
| 10%            | 15%            | 60%                 | 15%            | 100%            |
| 1,000,000/ PKR | 1,575,000/ PKR | 210,000/ PKR        | 1,575,000/ PKR | 10,500,000/ PKR |

#### NOTE

10% Extra Charges on Corner villa 5% Discount on Lum Sum Payment EMARAT VILLAS

For Booking and Details +92 (0) 51-2347064,67 +92 (0) 51-2120227-28