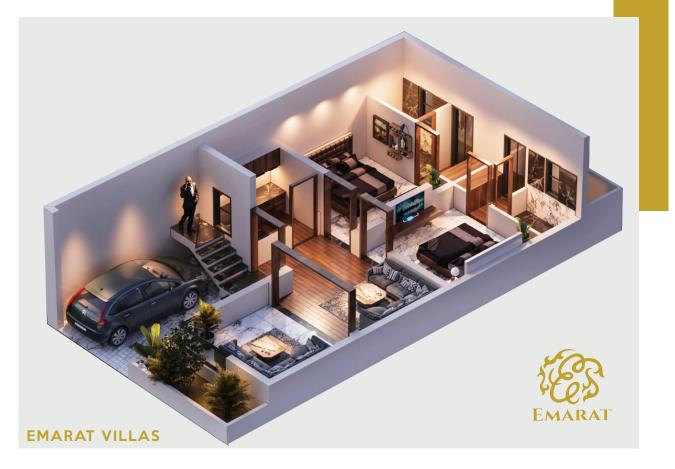

e these Villas presents the view of Margalla Hills, in addition they are located in palm of motorway interchange providing the beauty and location of B-17.

Emarat offers Double Story Luxury "Ashyaana Villas" in Block-F MPCHS B-17 Islamabad. This project is an insight into the Interior Designing, architecture, vision, and professional maturity of Emarat.



### **DISTINCTIONS OF B-17**



- Multi Lake
- Educational Zones
- Economic Zones
- Safari Park
- Modern Gym
- Health Zones
- 24 hour Security



### OUR EXPERTISE



- Professional Team
- Attractive Interior
- Unique design
- Imported Fittings
- Maximum Covered Area
- Skillful Labour
- Experienced Architects
- Structure Consultant
- Attractive Interior

# **INTERIOR**

## **EMARAT VILLAS**

Double unit House Plans

# **Ground Floor**



# **INTERIOR**

## **EMARAT VILLAS**

### Double unit House Plans

# First Floor



# **FLOOR PLAN**





GROUND FLOOR PLAN



www.emaratdevelopers.com





# PAYMENT PLAN

| BOOKING        | DOWN PAYMENT   | MONTHLY INSTALEMENT | POSSESSION     | TOTAL AMOUNT    |
|----------------|----------------|---------------------|----------------|-----------------|
| 10%            | 15%            | 60%                 | 15%            | 100%            |
| 1,000,000/ PKR | 1,575,000/ PKR | 210,000/ PKR        | 1,575,000/ PKR | 10,500,000/ PKR |

#### NOTE

10% Extra Charges on Corner villa 5% Discount on Lum Sum Payment EMARAT VILLAS

For Booking and Details +92 (0) 51-2347064,67 +92 (0) 51-2120227-28