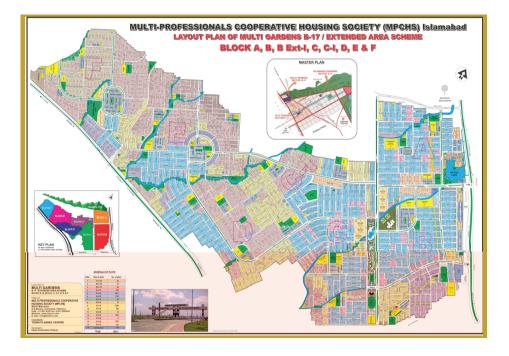

### SITE MAP B-17 ISLAMABAD

**10** MINUTES ICT MODEL INDUSTRIAL ZONE, ISLAMABAD (UNDER CPEC) CHINAPAKISTAN ECONOMIC CORRIDOR

**20** MINUTES ISLAMABAD INTERNATIONAL AIRPORT